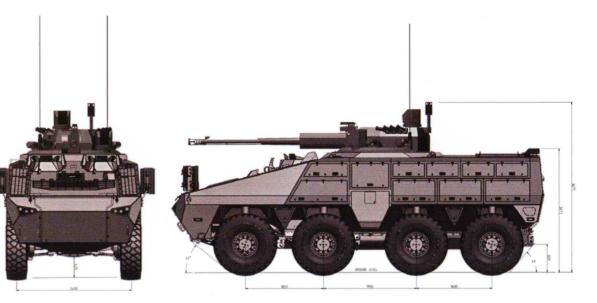

## REVOLUTIONARY DESIGN AND STATE OF THE ART TECHNOLOGY COMBINED TO EXCEED MODERN MILITARY OPERATIONAL REQUIREMENTS

| GENERAL SPECIFICATIONS                           |                                                                                        |  |
|--------------------------------------------------|----------------------------------------------------------------------------------------|--|
| Crew                                             | 2 + 1+8                                                                                |  |
| Kerb Weight                                      | 19 000 kg                                                                              |  |
| Ground Clearance                                 | >450 mm                                                                                |  |
| Wheelbase                                        | 2 300 mm (front)<br>2 550 mm (rear)                                                    |  |
| Combat Weight                                    | 28 000 kg                                                                              |  |
| MaxSpeed                                         | 100 km                                                                                 |  |
| Turning Circle                                   | 22-24m                                                                                 |  |
| Road Range                                       | 800 km                                                                                 |  |
| Armament                                         | 57-mm remotely controlled AU-220M turre<br>system                                      |  |
| Engine                                           | 550 HP Turbo Diesel                                                                    |  |
| Transmission                                     | Automatic                                                                              |  |
| Brakes                                           | Pneumatic Disc with ABS                                                                |  |
| Tyres                                            | 16.00 R20                                                                              |  |
| Air-conditioner                                  | 12 kW Standard with climate<br>controlsystem                                           |  |
| ElectricalSystem                                 | 24 V                                                                                   |  |
| Ballistic<br>Protection<br>STANAG4569<br>level 3 | 5.56 x 45 API<br>7.62 x 39 AP<br>7.62 x 51 API<br>7.62 x 54 API<br>12.7 x 99 NATO Ball |  |
| Blast Protection<br>STANAG4569<br>level 4b       | 10 kg TNT beneath the hull 10 kg<br>TNT beneath any wheel 50 kg TNT<br>side blast      |  |