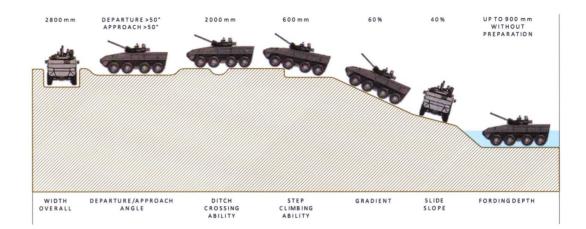

## REVOLUTIONARY DESIGN AND STATE OF THE ART TECHNOLOGY COMBINED TO EXCEED MODERN MILITARY OPERATIONAL REQUIREMENTS

| GENERAL SPECIFICATIONS                           |                                                                                        |  |
|--------------------------------------------------|----------------------------------------------------------------------------------------|--|
| Crew                                             | 2 + 1+8                                                                                |  |
| Kerb Weight                                      | 19 000 kg                                                                              |  |
| Ground Clearance                                 | >450 mm                                                                                |  |
| Wheelbase                                        | 2 300 mm (front)<br>2 550 mm (rear)                                                    |  |
| Combat Weight                                    | 28 000 kg                                                                              |  |
| MaxSpeed                                         | 100 km                                                                                 |  |
| Turning Circle                                   | 22-24m                                                                                 |  |
| Road Range                                       | 800 km                                                                                 |  |
| Armament                                         | 57-mm remotely controlled AU-220M turre<br>system                                      |  |
| Engine                                           | 550 HP Turbo Diesel                                                                    |  |
| Transmission                                     | Automatic                                                                              |  |
| Brakes                                           | Pneumatic Disc with ABS                                                                |  |
| Tyres                                            | 16.00 R20                                                                              |  |
| Air-conditioner                                  | 12 kW Standard with climate<br>controlsystem                                           |  |
| ElectricalSystem                                 | 24 V                                                                                   |  |
| Ballistic<br>Protection<br>STANAG4569<br>level 3 | 5.56 x 45 API<br>7.62 x 39 AP<br>7.62 x 51 API<br>7.62 x 54 API<br>12.7 x 99 NATO Ball |  |
| Blast Protection<br>STANAG4569<br>level 4b       | 10 kg TNT beneath the hull 10 kg<br>TNT beneath any wheel 50 kg TNT<br>side blast      |  |