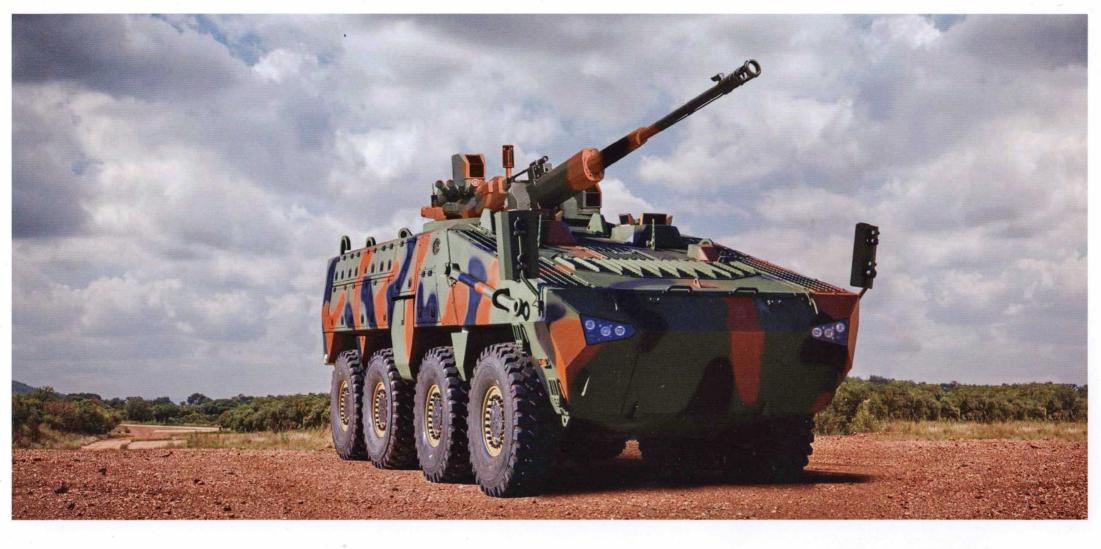

## **BARYS 8x8**

Қазақстан Парамаунт Инжиниринг Kazakhstan Paramount Engineering

## BARYS 8x8

## REVOLUTIONARY DESIGN AND STATE OF THE ART TECHNOLOGY COMBINED TO EXCEED MODERN MILITARY OPERATIONAL REQUIREMENTS

| GENERAL SPECIFICATIONS                           |                                                                                        |  |
|--------------------------------------------------|----------------------------------------------------------------------------------------|--|
| Crew                                             | 2 + 1+8                                                                                |  |
| Kerb Weight                                      | 19 000 kg                                                                              |  |
| Ground Clearance                                 | >450 mm                                                                                |  |
| Wheelbase                                        | 2 300 mm (front)<br>2 550 mm (rear)                                                    |  |
| Combat Weight                                    | 28 000 kg                                                                              |  |
| MaxSpeed                                         | 100 km                                                                                 |  |
| Turning Circle                                   | 22-24m                                                                                 |  |
| Road Range                                       | 800 km                                                                                 |  |
| Armament                                         | 57-mm remotely controlled AU-220M turre<br>system                                      |  |
| Engine                                           | 550 HP Turbo Diesel                                                                    |  |
| Transmission                                     | Automatic                                                                              |  |
| Brakes                                           | Pneumatic Disc with ABS                                                                |  |
| Tyres                                            | 16.00 R20                                                                              |  |
| Air-conditioner                                  | 12 kW Standard with climate<br>controlsystem                                           |  |
| ElectricalSystem                                 | 24 V                                                                                   |  |
| Ballistic<br>Protection<br>STANAG4569<br>level 3 | 5.56 x 45 API<br>7.62 x 39 AP<br>7.62 x 51 API<br>7.62 x 54 API<br>12.7 x 99 NATO Ball |  |
| Blast Protection<br>STANAG4569<br>level 4b       | 10 kg TNT beneath the hull 10 kg<br>TNT beneath any wheel 50 kg TNT<br>side blast      |  |